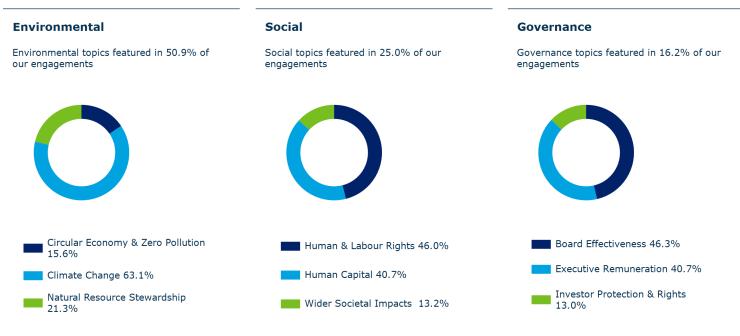

## **Engagement by Meta theme**

We engaged with 224 companies held in the Shell Nederland Pensioenfonds Stichting portfolio on a range of 757 environmental, social and governance issues and objectives